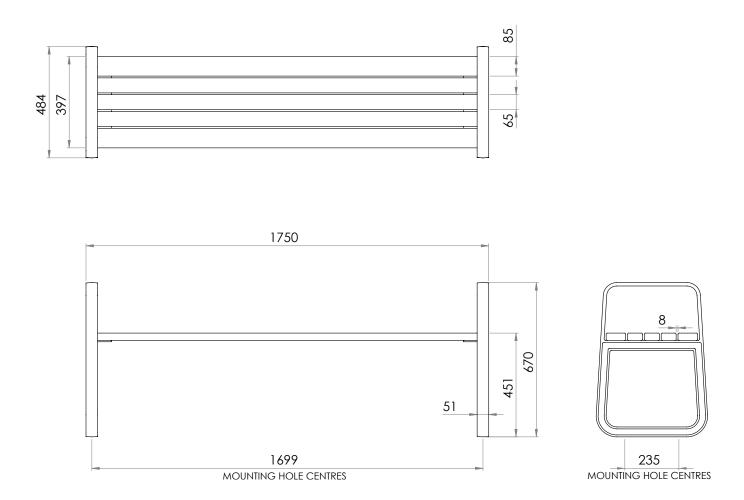

# PRECINCT BENCH

SPECIFICATIONS

All measurements are in millimetres. Drawings are not to scale. Dimensions shown are for timber slat option.

| PRODUCT CODE    | FRAME FINISH | SLAT OPTION & SIZE (mm)        |
|-----------------|--------------|--------------------------------|
| PRC002-ALU-PC-T | Powdercoated | 65/85x32 Oiled hardwood timber |
| PRC002-ALU-PC-C | Powdercoated | 60x40 Composite                |
| PRC002-ALU-PC-A | Powdercoated | 65x35 Clear anodised aluminium |
| PRC002-ALU-PC-W | Powdercoated | 65x35 Wood grain aluminium     |