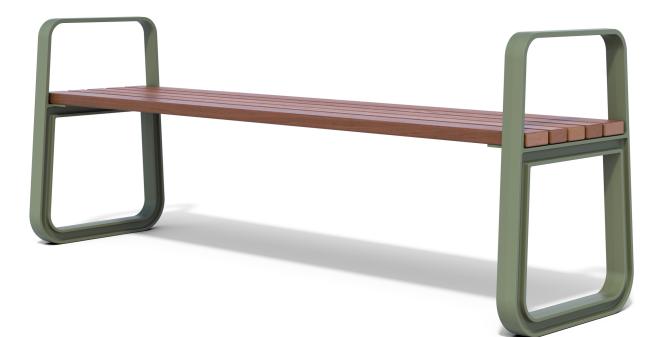

## BENCH Designer: SPARK - Danielle Duvoisin

### **SLAT OPTIONS**

- Oiled hardwood
- Composite
- Clear anodised aluminum
- Wood grain aluminium

#### FRAME OPTIONS

• Cast aluminium

#### **FRAME FINISHES**

Powdercoat

FIXINGS

• 12mm rod into 12mm tapped holes in casting

Alternative materials and finishes available on request

# PRECINCT BENCH

SPECIFICATIONS

All measurements are in millimetres. Drawings are not to scale. Dimensions shown are for timber slat option.

| PRODUCT CODE    | FRAME FINISH | SLAT OPTION & SIZE (mm)        |
|-----------------|--------------|--------------------------------|
| PRC002-ALU-PC-T | Powdercoated | 65/85x32 Oiled hardwood timber |
| PRC002-ALU-PC-C | Powdercoated | 60x40 Composite                |
| PRC002-ALU-PC-A | Powdercoated | 65x35 Clear anodised aluminium |
| PRC002-ALU-PC-W | Powdercoated | 65x35 Wood grain aluminium     |